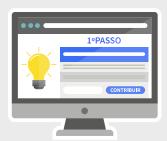

## Support now.

It's fast and easy. Follow these three simple steps.

STEP 1

Specify the contribution value and Fill in your identification (name click Contribute or click on the desired reward.

You can specify any integer amount from 1€.