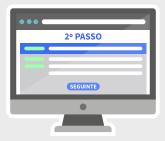

STEP 2

and email) and click Next. You can leave a public and private message, and make your contribution anonymous.

STEP 3

Review your pledge, select the payment method and click Submit. For international payments we recommend PayPal. Thank you!