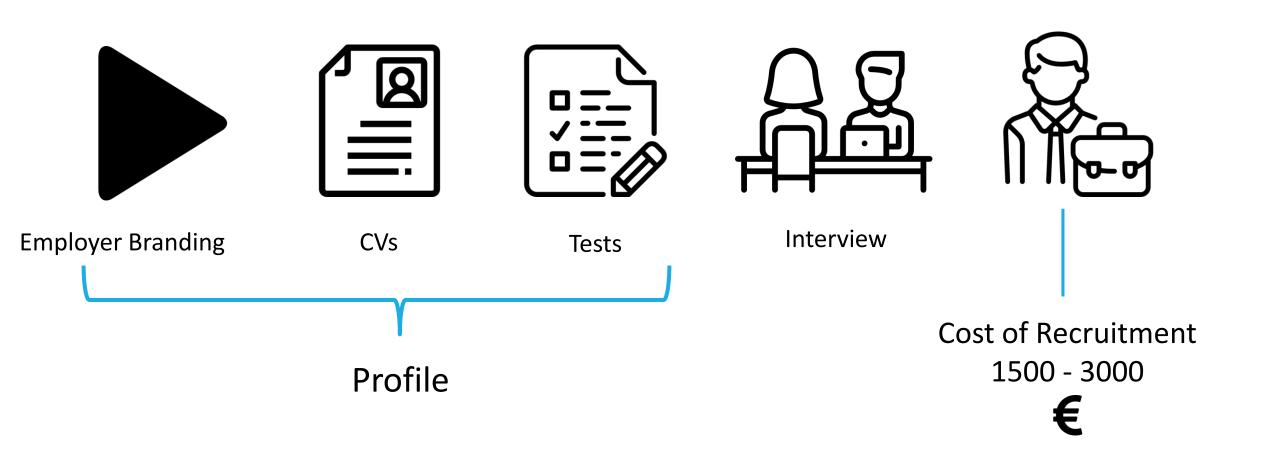

## **CURRENT PROBLEM**

CVs are similar among potential candidates

Recruitment processes are complex and costly

Academic performance is often prioritized

Firms have difficulties in attracting a pool of talented candidate

Millennials demand more engaging ways of interacting with potential employers

# **CURRENT SITUATION**