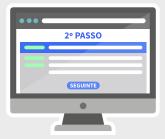

STEP 2

and email) and click Next. You can leave a public and private message, and make your contribution anonymous.

STEP 3

Review your pledge, select the payment method and click Submit. For international payments we recommend PayPal. Thank you!