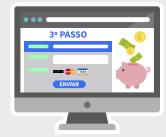

STEP 2

and email) and click Next. You can leave a public and private message, and make your contribution anonymous.

STEP 3

Review your pledge, select the payment method and click Submit. For international payments we recommend PayPal. Thank you!