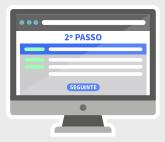

STEP 2

Fill in your identification (name and email) and click Next. You can leave a public and private message, and make your contribution anonymous.

STEP 3

Review your pledge, select the payment method and click Submit. For international payments we recommend PayPal. Thank you!