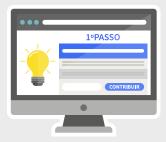

## Support now.

It's fast and easy. Follow these three simple steps.

STEP 1

Specify the contribution value and click Contribute or click on the desired reward.
You can specify any integer amount from 1€.