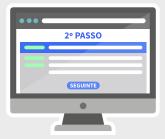

## Support now.

It's fast and easy. Follow these three simple steps.

STEP 1

Specify the contribution value and Fill in your identification (name click Contribute or click on the desired reward. You can specify any integer amount from 1€.

STEP 2

and email) and click Next. You can leave a public and private message, and make your contribution anonymous.

STEP 3

Review your pledge, select the payment method and click Submit. For international payments we recommend PayPal. Thank you!