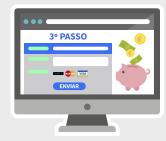

STEP 2

and email) and click Next. You can leave a public and private message, and make your contribution anonymous.

STEP 3

Review your pledge, select the payment method and click Submit. For international payments we recommend PayPal. Thank you!