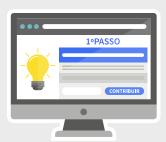

## Support now.

It's fast and easy. Follow these three simple steps.

STEP 1

Specify the contribution value and Fill in your identification (name click Contribute or click on the desired reward. You can specify any integer amount from 1€.