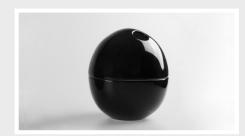

## **OLI certainly is a Portuguese** olive bowl.

The OLI is a olive container. Inspired by the olive fruit is produced in glazed ceramic, painted black on the outside and white on the inside; is divided into two parts horizontally, which serves...