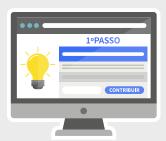

## Support now.

It's fast and easy. Follow these three simple steps.

STEP 1

Specify the contribution value and Fill in your identification (name click Contribute or click on the desired reward. You can specify any integer amount from 1€.

## STEP 2

and email) and click Next. You can leave a public and private message, and make your contribution anonymous.

STEP 3

Review your pledge, select the payment method and click Submit. For international payments we recommend PayPal. Thank you!