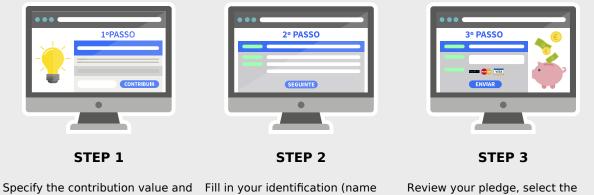

## Support now.

It's fast and easy. Follow these three simple steps.

Specify the contribution value and click Contribute or click on the desired reward. You can specify any integer amount from 1€.

Fill in your identification (name and email) and click Next. You can leave a public and private message, and make your contribution anonymous.

Review your pledge, select the payment method and click Submit. For international payments we recommend PayPal. Thank you!

PPL - CROWDFUNDING PORTUGAL. MADE WITH LOVE IN PORTUGAL