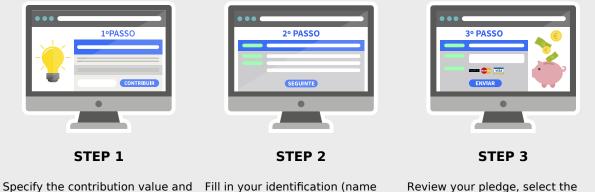

## Support now.

It's fast and easy. Follow these three simple steps.

Specify the contribution value and click Contribute or click on the desired reward. You can specify any integer amount from 1€.

Fill in your identification (name and email) and click Next. You can leave a public and private message, and make your contribution anonymous.

Review your pledge, select the payment method and click Submit. For international payments we recommend PayPal. Thank you!

PPL - CROWDFUNDING PORTUGAL. MADE WITH LOVE IN PORTUGAL