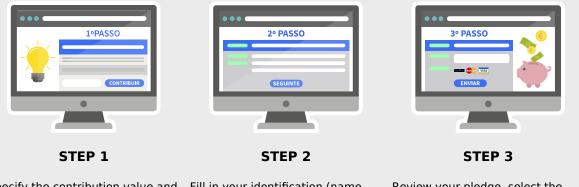

## Support now.

It's fast and easy. Follow these three simple steps.

Specify the contribution value and click Contribute or click on the desired reward. You can specify any integer amount from  $1 \in .$ 

Fill in your identification (name and email) and click Next. You can leave a public and private message, and make your contribution anonymous.

Review your pledge, select the payment method and click Submit. For international payments we recommend PayPal. Thank you!