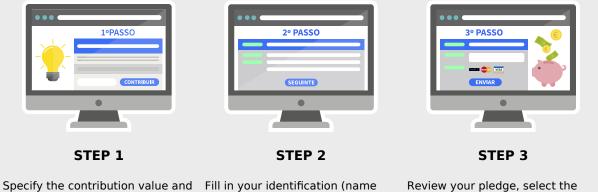

## Support now.

It's fast and easy. Follow these three simple steps.

Specify the contribution value and click Contribute or click on the desired reward. You can specify any integer amount from 1€.

Fill in your identification (name and email) and click Next. You can leave a public and private message, and make your contribution anonymous.

Review your pledge, select the payment method and click Submit. For international payments we recommend PayPal. Thank you!

PPL - CROWDFUNDING PORTUGAL. MADE WITH LOVE IN PORTUGAL