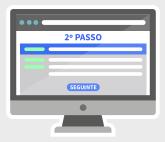

STEP 2

Fill in your identification (name and email) and click Next.
You can leave a public and private message, and make your contribution anonymous.

STEP 3

Review your pledge, select the payment method and click Submit. For international payments we recommend PayPal. Thank you!