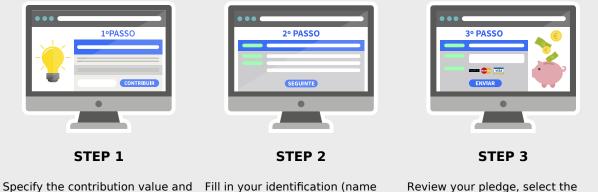

## Support now.

It's fast and easy. Follow these three simple steps.

Specify the contribution value and click Contribute or click on the desired reward. You can specify any integer amount from 1€. Fill in your identification (name and email) and click Next. You can leave a public and private message, and make your contribution anonymous.

Review your pledge, select the payment method and click Submit. For international payments we recommend PayPal. Thank you!

PPL - CROWDFUNDING PORTUGAL. MADE WITH LOVE IN PORTUGAL