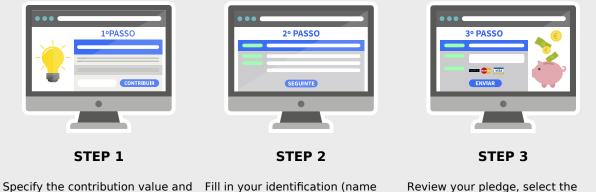

## Support now.

It's fast and easy. Follow these three simple steps.

Specify the contribution value and click Contribute or click on the desired reward. You can specify any integer amount from 1€.

Fill in your identification (name and email) and click Next. You can leave a public and private message, and make your contribution anonymous.

Review your pledge, select the payment method and click Submit. For international payments we recommend PayPal. Thank you!  $\gg$ 

PPL - CROWDFUNDING PORTUGAL. MADE WITH LOVE IN PORTUGAL