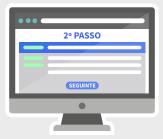

STEP 2

and email) and click Next. You can leave a public and private message, and make your contribution anonymous.

STEP 3

Review your pledge, select the payment method and click Submit. For international payments we recommend PayPal. Thank you!