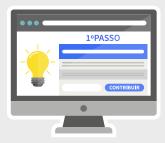

## Support now.

It's fast and easy. Follow these three simple steps.

STEP 1

Specify the contribution value and Fill in your identification (name click Contribute or click on the desired reward.

You can specify any integer amount from 1€.