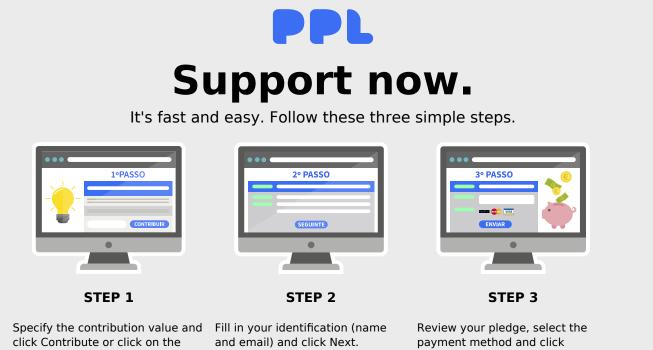

Campaign active from 19/12/2014 to 16/02/2015 - 18:00

https://ppl.pt/en/node/160275

click Contribute or click on the desired reward. You can specify any integer amount from 1€. Fill in your identification (name and email) and click Next. You can leave a public and private message, and make your contribution anonymous.

Review your pledge, select the payment method and click Submit. For international payments we recommend PayPal. Thank you!