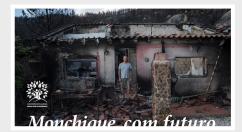

## Monchique, com futuro

"Monchique, with a Future" is a social project that helps affected people to help themselves after the forest fires of 2018. It supports the construction of closed water deposits to store water so ...