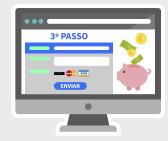

STEP 2

Fill in your identification (name and email) and click Next.
You can leave a public and private message, and make your contribution anonymous.

STEP 3

Review your pledge, select the payment method and click Submit. For international payments we recommend PayPal. Thank you!