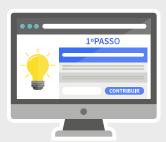

## Support now.

It's fast and easy. Follow these three simple steps.

STEP 1

Specify the contribution value and click Contribute or click on the desired reward.
You can specify any integer amount from 1€.