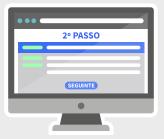

STEP 2

and email) and click Next. You can leave a public and private message, and make your contribution anonymous.

STEP 3

Review your pledge, select the payment method and click Submit. For international payments we recommend PayPal. Thank you!