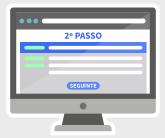

STEP 2

and email) and click Next. You can leave a public and private message, and make your contribution anonymous.

STEP 3

Review your pledge, select the payment method and click Submit. For international payments we recommend PayPal. Thank you!