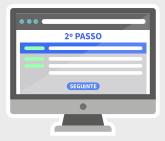

STEP 2

Fill in your identification (name and email) and click Next.
You can leave a public and private message, and make your contribution anonymous.

STEP 3

Review your pledge, select the payment method and click Submit. For international payments we recommend PayPal. Thank you!