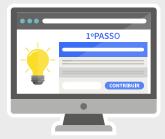

## Support now.

It's fast and easy. Follow these three simple steps.

STEP 1

Specify the contribution value and Fill in your identification (name click Contribute or click on the desired reward.

You can specify any integer amount from 1€.