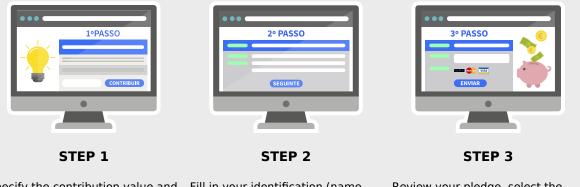

## Support now.

It's fast and easy. Follow these three simple steps.

Specify the contribution value and click Contribute or click on the desired reward. You can specify any integer amount from  $1 \in .$ 

Fill in your identification (name and email) and click Next. You can leave a public and private message, and make your contribution anonymous.

Review your pledge, select the payment method and click Submit. For international payments we recommend PayPal. Thank you!