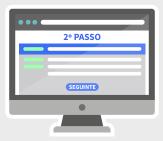

STEP 2

and email) and click Next. You can leave a public and private message, and make your contribution anonymous.

STEP 3

Review your pledge, select the payment method and click Submit. For international payments we recommend PayPal. Thank you!