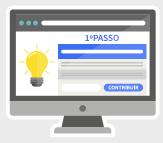

## Support now.

It's fast and easy. Follow these three simple steps.

STEP 1

Specify the contribution value and Fill in your identification (name click Contribute or click on the desired reward.

You can specify any integer amount from 1€.