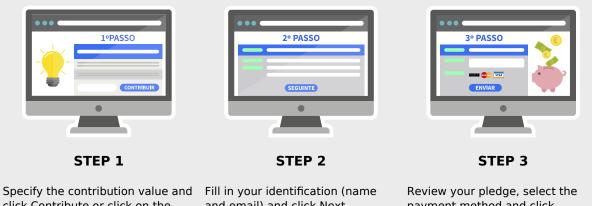

projetos

 $\gg$ 

**PPL** Support now.

It's fast and easy. Follow these three simple steps.

click Contribute or click on the desired reward. You can specify any integer amount from 1€. Fill in your identification (name and email) and click Next. You can leave a public and private message, and make your contribution anonymous. Review your pledge, select the payment method and click Submit. For international payments we recommend PayPal. Thank you!