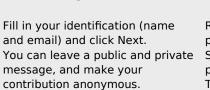

## STEP 1

Specify the contribution value and click Contribute or click on the desired reward. You can specify any integer amount from  $1 \in$ .

STEP 2

3° PASSO

STEP 3

Review your pledge, select the payment method and click Submit. For international payments we recommend PayPal. Thank you!