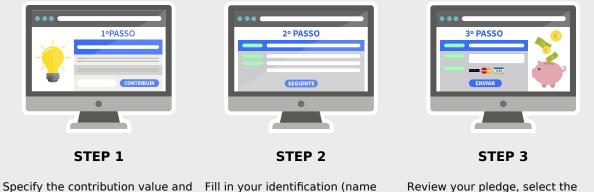

## Support now.

It's fast and easy. Follow these three simple steps.

Specify the contribution value and click Contribute or click on the desired reward. You can specify any integer amount from 1€. Fill in your identification (name and email) and click Next. You can leave a public and private message, and make your contribution anonymous.

Review your pledge, select the payment method and click Submit. For international payments we recommend PayPal. Thank you!

PPL - CROWDFUNDING PORTUGAL. MADE WITH LOVE IN PORTUGAL