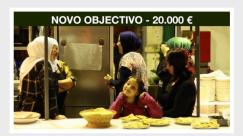

## A Middle Eastern restaurant for the integration of refugees

Fatima, Mouna, Reem, Rafat, Luei and Shiraz came from Syria. They are ready to start cooking. In Mezze, we will use the skills that so many refugees bring with them and share the Arabic culture at ...