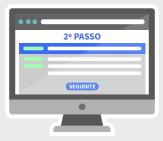

STEP 2

and email) and click Next. You can leave a public and private message, and make your contribution anonymous.

STEP 3

Review your pledge, select the payment method and click Submit. For international payments we recommend PayPal. Thank you!