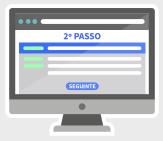

## Support now.

It's fast and easy. Follow these three simple steps.

STEP 1

Specify the contribution value and click Contribute or click on the desired reward.
You can specify any integer

amount from 1€.

STEP 2

Fill in your identification (name and email) and click Next. You can leave a public and private message, and make your contribution anonymous.

STEP 3

Review your pledge, select the payment method and click Submit. For international payments we recommend PayPal. Thank you!