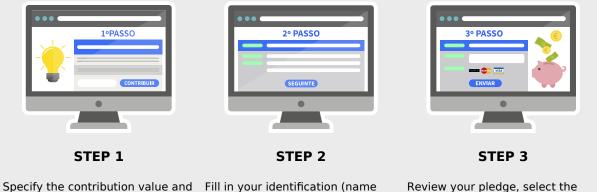

## Support now.

It's fast and easy. Follow these three simple steps.

Specify the contribution value and click Contribute or click on the desired reward. You can specify any integer amount from 1€.

Fill in your identification (name and email) and click Next. You can leave a public and private message, and make your contribution anonymous.

Review your pledge, select the payment method and click Submit. For international payments we recommend PayPal. Thank you!

PPL - CROWDFUNDING PORTUGAL. MADE WITH LOVE IN PORTUGAL