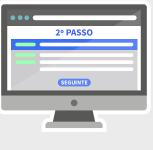

## STEP 1

Specify the contribution value and Fill in your identification (name click Contribute or click on the desired reward. You can specify any integer amount from 1€.

STEP 2

and email) and click Next. You can leave a public and private message, and make your contribution anonymous.