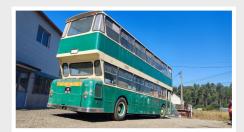

## Let's take the double decker to line 78

The 78 was an iconic transport line in Porto with many memories made onboard the historic double-decker buses. CVC has one such bus that has been parked for many years and we want to recover it so ...