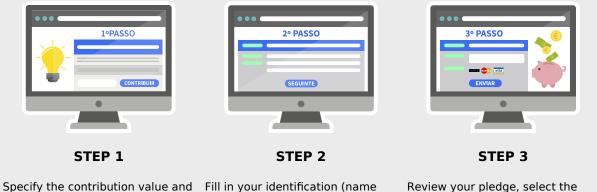

## Support now.

It's fast and easy. Follow these three simple steps.

click Contribute or click on the desired reward. You can specify any integer amount from 1€. Fill in your identification (name and email) and click Next. You can leave a public and private message, and make your contribution anonymous.

Review your pledge, select the payment method and click Submit. For international payments we recommend PayPal. Thank you!

PPL - CROWDFUNDING PORTUGAL. MADE WITH LOVE IN PORTUGAL