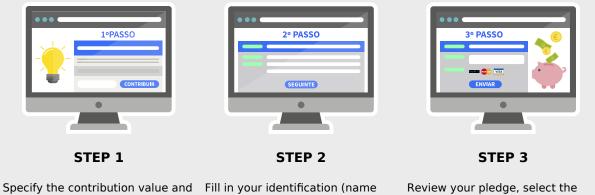

## Support now.

It's fast and easy. Follow these three simple steps.

click Contribute or click on the desired reward. You can specify any integer amount from 1€. Fill in your identification (name and email) and click Next. You can leave a public and private message, and make your contribution anonymous.

Review your pledge, select the payment method and click Submit. For international payments we recommend PayPal. Thank you!

PPL - CROWDFUNDING PORTUGAL. MADE WITH LOVE IN PORTUGAL