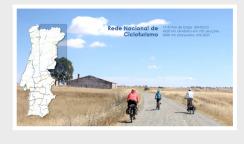

## National Cycle Touring Network - 2020

To make the national territory an increasingly friendly destination for bicycle travelers, identifying new routes for the National Cycle Touring Network, in the interior of Portugal.