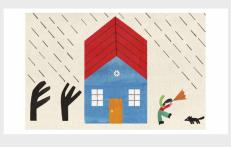

## A house is a mountain is a hat

This is an accessible book about "the house". It has colors and relief, large letters and text in Braille to be read also by children who are blind or have low vision.