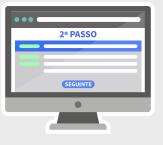

STEP 2

Fill in your identification (name and email) and click Next. You can leave a public and private message, and make your contribution anonymous.

STEP 3

Review your pledge, select the payment method and click Submit. For international payments we recommend PayPal. Thank you!