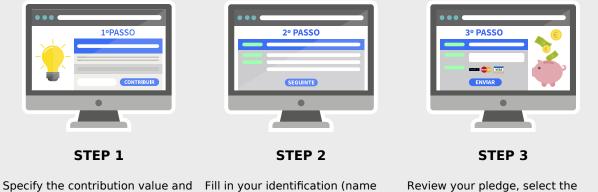

## Support now.

It's fast and easy. Follow these three simple steps.

click Contribute or click on the desired reward. You can specify any integer amount from 1€. Fill in your identification (name and email) and click Next. You can leave a public and private message, and make your contribution anonymous.

Review your pledge, select the payment method and click Submit. For international payments we recommend PayPal. Thank you!

PPL - CROWDFUNDING PORTUGAL. MADE WITH LOVE IN PORTUGAL