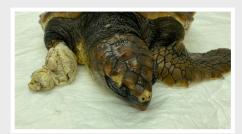

## Sea turtles in trouble on **Madeira Island**

Regularly they give to the coast of the archipelago of Madeira turtles entangled or accidentally caught by fishing gear. At the moment we have 2 recovering turtles in need of veterinary treatment a...