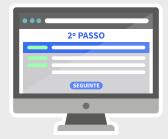

STEP 2

and email) and click Next. You can leave a public and private message, and make your contribution anonymous.

STEP 3

Review your pledge, select the payment method and click Submit. For international payments we recommend PayPal. Thank you!