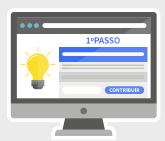

## Support now.

It's fast and easy. Follow these three simple steps.

STEP 1

Specify the contribution value and Fill in your identification (name click Contribute or click on the desired reward.

You can specify any integer amount from 1€.