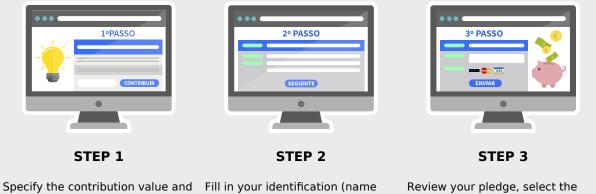

## Support now.

It's fast and easy. Follow these three simple steps.

click Contribute or click on the desired reward. You can specify any integer amount from 1€. Fill in your identification (name and email) and click Next. You can leave a public and private message, and make your contribution anonymous.

Review your pledge, select the payment method and click Submit. For international payments we recommend PayPal. Thank you!  $\gg$ 

PPL - CROWDFUNDING PORTUGAL. MADE WITH LOVE IN PORTUGAL