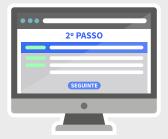

STEP 2

and email) and click Next. You can leave a public and private message, and make your contribution anonymous.

STEP 3

Review your pledge, select the payment method and click Submit. For international payments we recommend PayPal. Thank you!