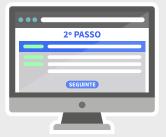

STEP 2

and email) and click Next. You can leave a public and private message, and make your contribution anonymous.

STEP 3

Review your pledge, select the payment method and click Submit. For international payments we recommend PayPal. Thank you!