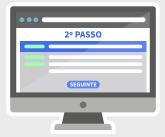

## Support now.

It's fast and easy. Follow these three simple steps.

STEP 1

Specify the contribution value and Fill in your identification (name click Contribute or click on the desired reward. You can specify any integer amount from 1€.

STEP 2

and email) and click Next. You can leave a public and private message, and make your contribution anonymous.

STEP 3

Review your pledge, select the payment method and click Submit. For international payments we recommend PayPal. Thank you!