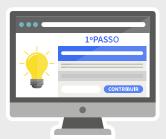

## Support now.

It's fast and easy. Follow these three simple steps.

STEP 1

Specify the contribution value and click Contribute or click on the desired reward.
You can specify any integer

amount from 1€.

STEP 2