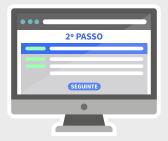

STEP 2

and email) and click Next. You can leave a public and private message, and make your contribution anonymous.

STEP 3

Review your pledge, select the payment method and click Submit. For international payments we recommend PayPal. Thank you!