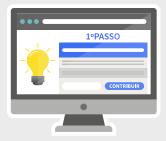

## Support now.

It's fast and easy. Follow these three simple steps.

STEP 1

Specify the contribution value and click Contribute or click on the desired reward.
You can specify any integer amount from 1€.