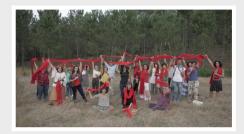

## Linha Vermelha - knitting and prohibiting the exploitation of fossil fuels

During 3 years, 2000 people weaved 1200 meters of Red Line to cancel the 15 active contracts for the exploration of fossil fuels. Now we are going to ban the exploration of fossil fuels in Portugal!