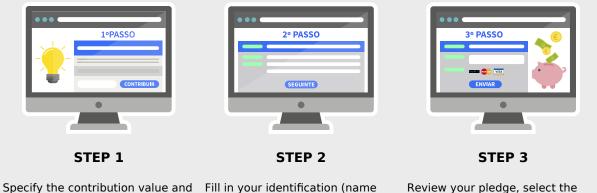

## Support now.

It's fast and easy. Follow these three simple steps.

Specify the contribution value and click Contribute or click on the desired reward. You can specify any integer amount from 1€. Fill in your identification (name and email) and click Next. You can leave a public and private message, and make your contribution anonymous.

Review your pledge, select the payment method and click Submit. For international payments we recommend PayPal. Thank you!  $\gg$ 

PPL - CROWDFUNDING PORTUGAL. MADE WITH LOVE IN PORTUGAL