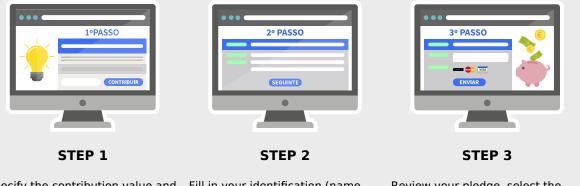

## Support now.

It's fast and easy. Follow these three simple steps.

Specify the contribution value and click Contribute or click on the desired reward. You can specify any integer amount from 1€.

Fill in your identification (name and email) and click Next. You can leave a public and private message, and make your contribution anonymous.

Review your pledge, select the payment method and click Submit. For international payments we recommend PayPal. Thank you!

PPL - CROWDFUNDING PORTUGAL. MADE WITH LOVE IN PORTUGAL